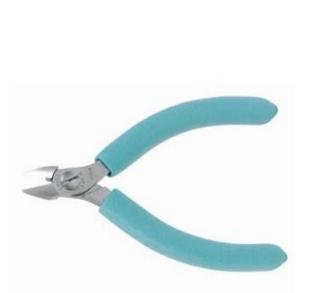

## Erem 4 1/2" Diagonal Medium Oval Head Cutter, Super Full Flush Cut

| Product Details                     |                          |  |
|-------------------------------------|--------------------------|--|
| Catalog No.                         | 532N                     |  |
| UPC Code                            | 043127137020             |  |
| Length (Inches)                     | 4.50                     |  |
| Head Style/Cut<br>Type              | Oval/Super Full Flush    |  |
| Max Cutting<br>Diameter<br>(Inches) | .050                     |  |
| Jaw Length<br>(Inches)              | .494                     |  |
| Head Width<br>(Inches)              | .494                     |  |
| Head Thickness<br>(Inches)          | .256                     |  |
| Application                         | General Use              |  |
| Packaging                           | Industrial<br>Box/Carton |  |
| Literature                          | 55647.pdf                |  |
| Lineart                             | <u>55580772.pdf</u>      |  |
| Low Res. I mage                     | <u>532N_100.jpg</u>      |  |
| High Res. I mage                    | <u>532N_300.jpg</u>      |  |
| Stock Item                          | Normal Stock Item        |  |

Package Details (Dimensions)

Product Features:

• Medium oval head, super full flush