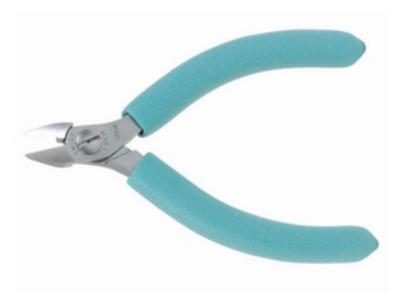

## Erem 4 1/2" Diagonal Medium Oval Head Cutter, Super Full Flush Cut

| Product Details                     |                          |  |
|-------------------------------------|--------------------------|--|
| Catalog No.                         | 532N                     |  |
| UPC Code                            | 043127137020             |  |
| Length (Inches)                     | 4.50                     |  |
| Head Style/Cut<br>Type              | Oval/Super Full Flush    |  |
| Max Cutting<br>Diameter<br>(Inches) | .050                     |  |
| Jaw Length<br>(Inches)              | .494                     |  |
| Head Width<br>(Inches)              | .494                     |  |
| Head Thickness<br>(Inches)          | .256                     |  |
| Application                         | General Use              |  |
| Packaging                           | Industrial<br>Box/Carton |  |
| Literature                          | 55647.pdf                |  |
| Lineart                             | <u>55580772.pdf</u>      |  |
| Low Res. I mage                     | <u>532N_100.jpg</u>      |  |
| High Res. I mage                    | <u>532N_300.jpg</u>      |  |
| Stock Item                          | Normal Stock Item        |  |

Package Details (Dimensions)

Product Features:

• Medium oval head, super full flush